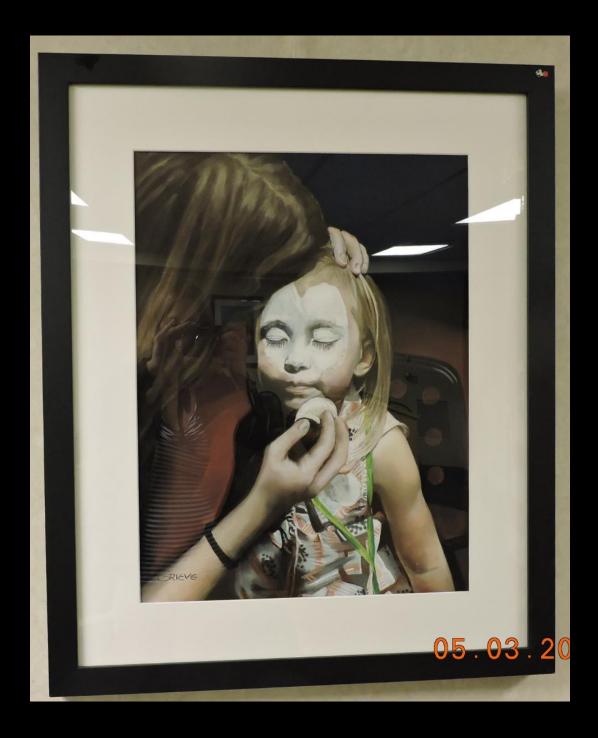

### COVENANT HEALTH CARE HOSPITAL SPECIAL MERIT AWARD

Candice Grieve – Chesterfield Trust – pastel