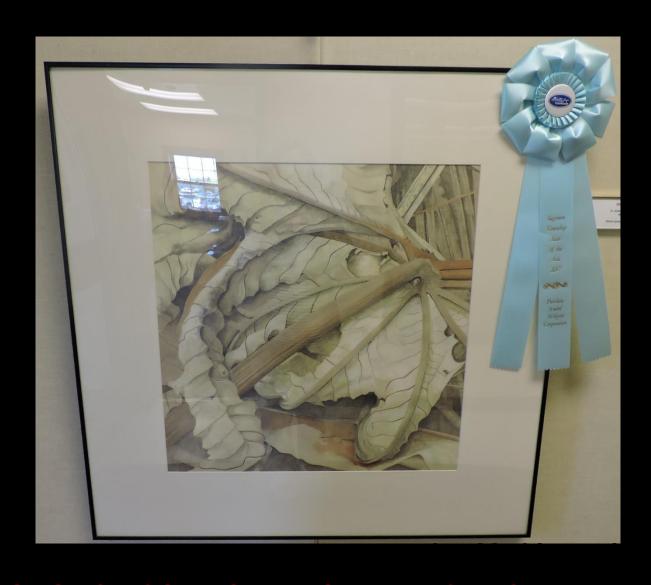

#### **WOLGAST CORPORATION PURCHASE AWARD**

D. Joanne Rummel – Midland

Dis-Be-Leaf – bleach/graphite/watercolor