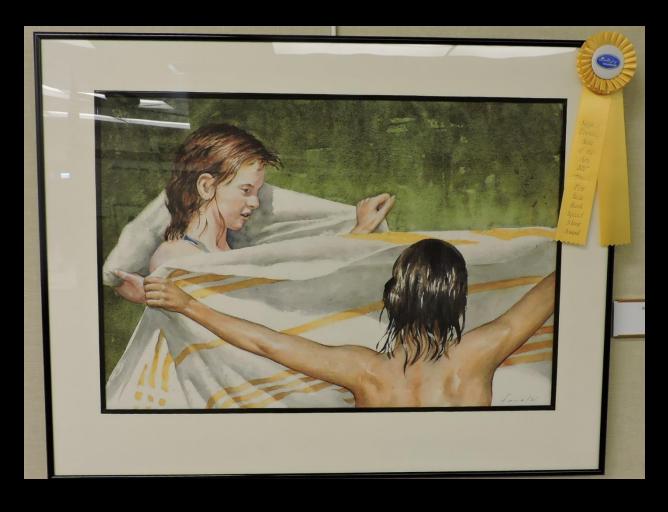

#### FIRST STATE BANK SPECIAL MERIT AWARD

Steve Fanelli – Saginaw

Day at the Beach – watercolor