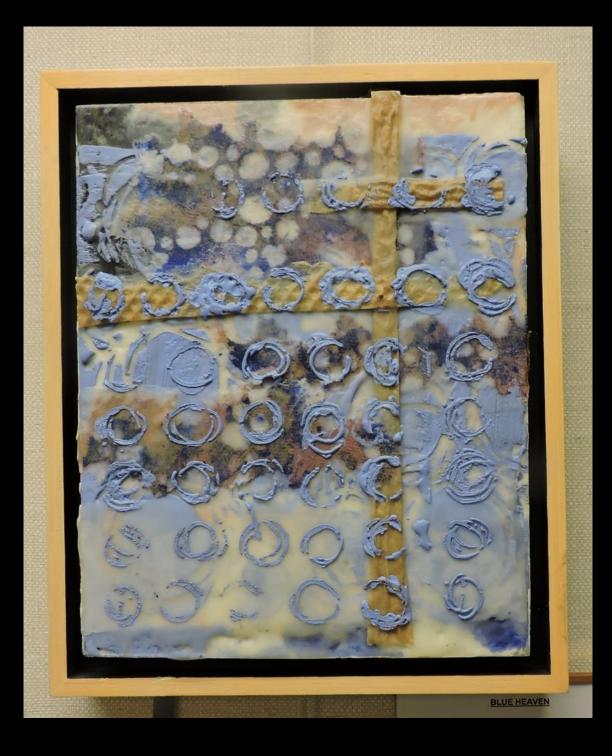

#### **SPICER GROUP SPECIAL MERIT AWARD**

Martha VanRaaphorst – Port Huron Blue Heaven – encaustic