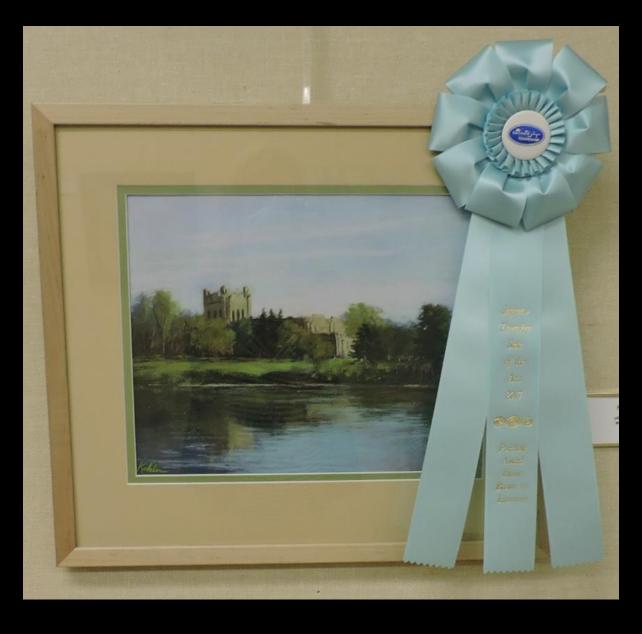

#### **BROWN & BROWN, INC. PURCHASE AWARD**

Janet Kohler – Whitmore Lake Reflection – pastel