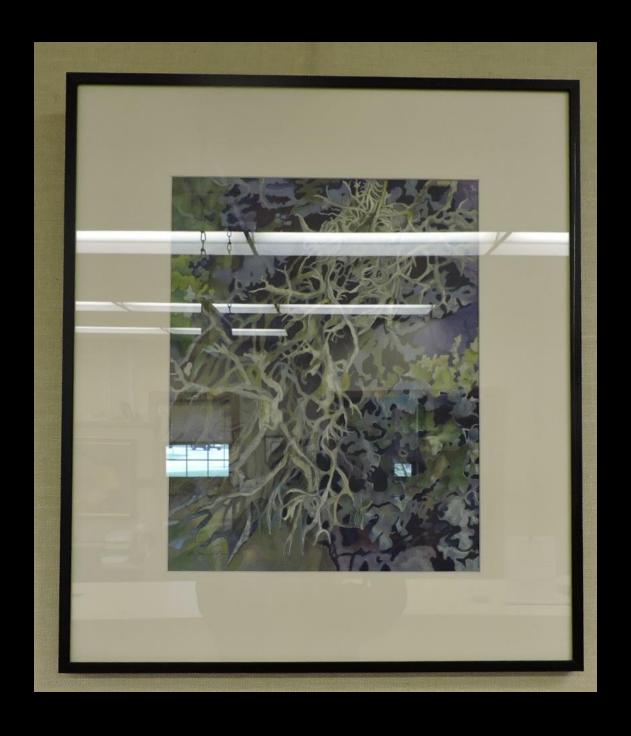

### W.L. CASE & COMPANY PURCHASE AWARD

Gerald Moore – Gaines Lone Birch - acrylic