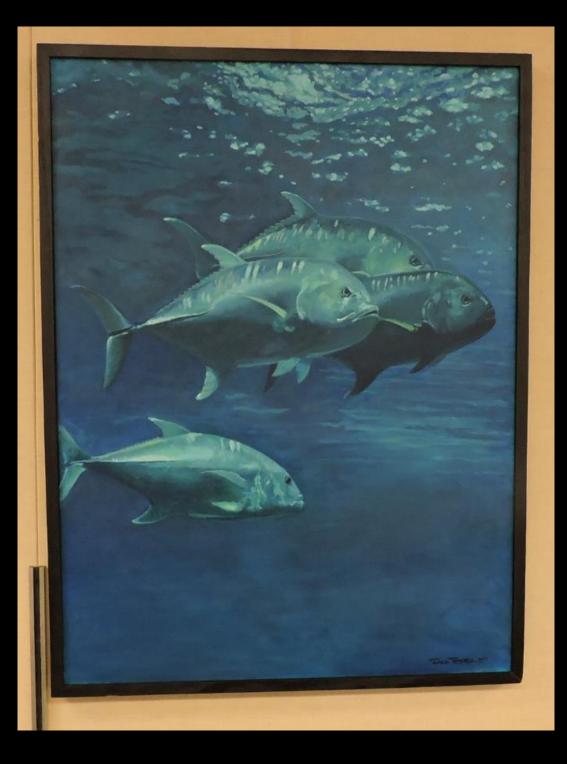

### MCDONALD PONTIAC/CADILLAC GMC SPECIAL MERIT AWARD

Richard Tesner – Flushing Maalaea Ulua - acrylic