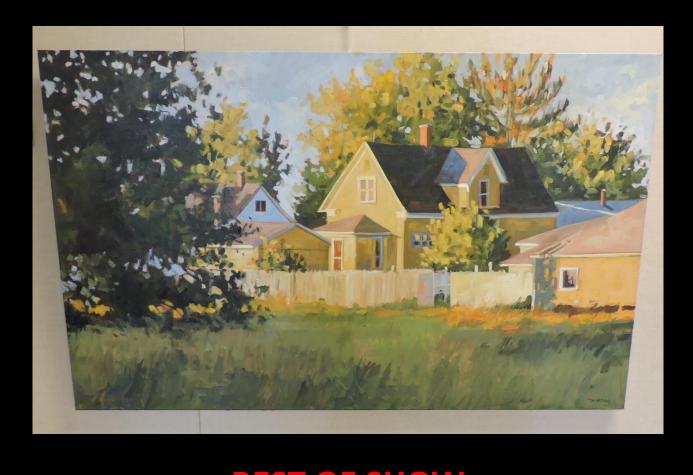

# BEST OF SHOW Alan Maciag – Midland Near Days End - oil



## BEST OF SHOW &

#### **SAGINAW TOWNSHIP PURCHASE AWARD**

Matt Krease – Saginaw Rabbits in Flight - oil



### W.L. CASE & COMPANY PURCHASE AWARD

Gerald Moore – Gaines Lone Birch - acrylic



#### **WOLGAST CORPORATION PURCHASE AWARD**

D. Joanne Rummel – Midland

Dis-Be-Leaf – bleach/graphite/watercolor



#### **BROWN & BROWN, INC. PURCHASE AWARD**

Janet Kohler – Whitmore Lake Reflection – pastel



#### LIFETIME FAMILY CARE PURCHASE AWARD

Mary Quintal – Port Huron Beaver Pond – mixed media



### BIERLEIN COMPANIES SPECIAL MERIT AWARD

Jan Alfano – Shepherd The Juicer Gang Series – acrylic



#### **SPICER GROUP SPECIAL MERIT AWARD**

Martha VanRaaphorst – Port Huron Blue Heaven – encaustic



#### **REHMANN SPECIAL MER