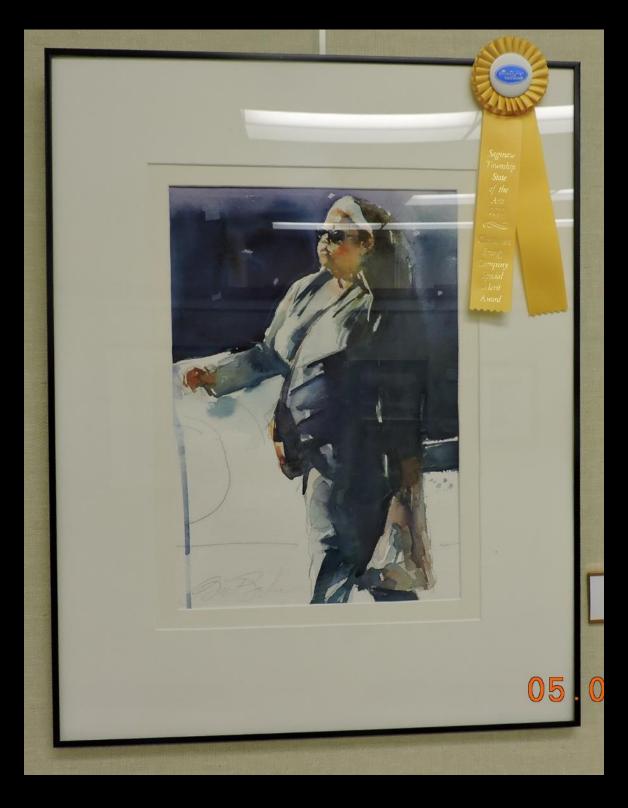

### CONSUMERS ENERGY COMPANY SPECIAL MERIT AWARD

Bill Brinker – Saginaw Krogers – watercolor