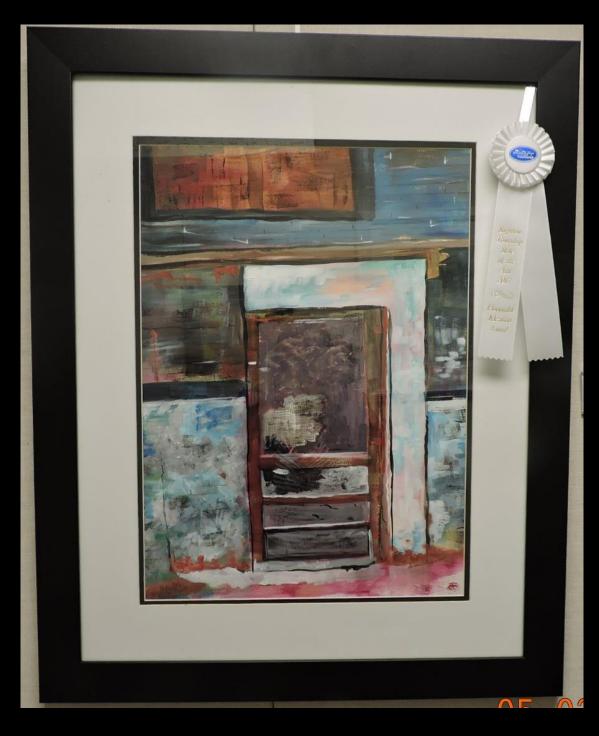

ME FAMILY CARE PURCHASE AWARD

Mary Quintal – Port Huron Beaver Pond – mixed media



### BIERLEIN COMPANIES SPECIAL MERIT AWARD

Jan Alfano – Shepherd The Juicer Gang Series – acrylic



#### **SPICER GROUP SPECIAL MERIT AWARD**

Martha VanRaaphorst – Port Huron Blue Heaven – encaustic



#### **REHMANN SPECIAL MERIT AWARD**

Jody McDonald Rider - Midland Breakthrough - charcoal/acrylic



### CONSUMERS ENERGY COMPANY SPECIAL MERIT AWARD

Bill Brinker – Saginaw Krogers – watercolor



### COVENANT HEALTH CARE HOSPITAL SPECIAL MERIT AWARD

Candice Grieve – Chesterfield Trust – pastel



### MCDONALD PONTIAC/CADILLAC GMC SPECIAL MERIT AWARD

Richard Tesner – Flushing Maalaea Ulua - acrylic



#### FIRST STATE BANK SPECIAL MERIT AWARD

Steve Fanelli – Saginaw

Day at the Beach – watercolor



#### **HONORABLE MENTION**

Susan Newcom – Corunna Abandoned – mixed media



#### **HONORABLE MENTION**

Veronica Osowski – Mayville Surrounded By Nerves – mixed



#### **HONORABLE MENTION**

D. Joanne Rummel – Midland
Nature's Couturier
bleach/graphite/colored pencil



#### **PEOPLE'S CHOICE AWARD 2017**

Patricia Riegle – West Branch

Gentle Rhythm of the Sea

pastel